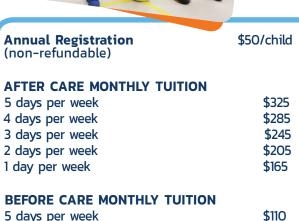

# 5 days per week\$1104 days per week\$953 days per week\$802 days per week\$651 day per week\$55Full Week of Care\$200\$200(Spring and Winter Break)

Ten-Visit Punch Pass\$180(non-discountable, non-refundable)Prepaid 10 Drop-Ins, limit of 2 per<br/>semester for a total of 4 per school year)